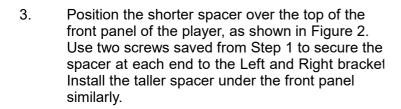

## Installation:

- 1. Remove the 4 screws from the UDP-205's left and right panels. Save the screws for Step 3.
- 2. Position one bracket to the right side of the player and align the top hole in the bracket with the hole In the player's side panel, as shown in Figure 1. Secure the bracket to the player using the side panel screws supplied with the rack mount kit. Do not use the side panel screws removed from the player because those are too short. Install the other bracket to the left side similarly.