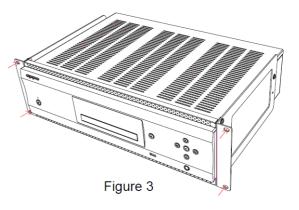

## Installation:

- 1. Remove the 4 screws from the UDP-205's left and right panels. Save the screws for Step 3.
- 2. Position one bracket to the right side of the player and align the top hole in the bracket with the hole In the player's side panel, as shown in Figure 1. Secure the bracket to the player using the side panel screws supplied with the rack mount kit. Do not use the side panel screws removed from the player because those are too short. Install the other bracket to the left side similarly.